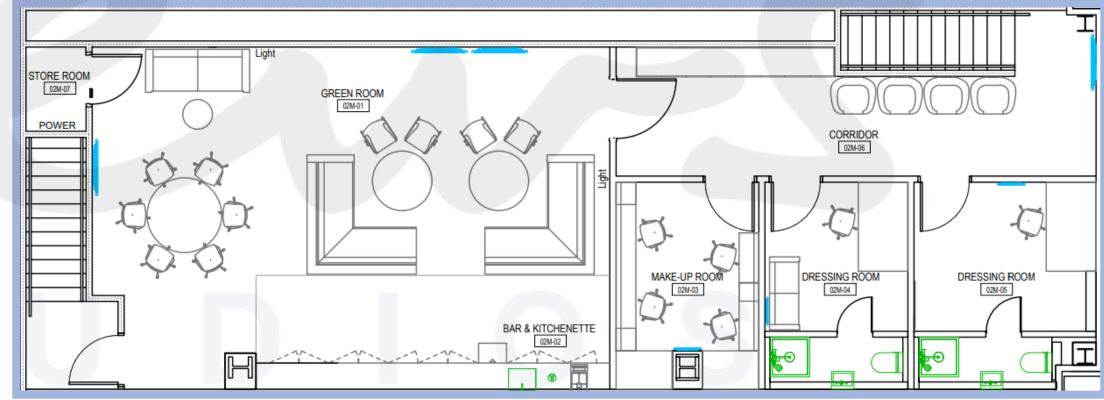

# AMENITIES

Alongside our studios we offer a full range of facilities to cater to your needs and support your production

**GREEN ROOM** 

DRESSING ROOM

MAKE UP

COFFEES / TEA

WORKSPACE

TOILETS / SHOWER