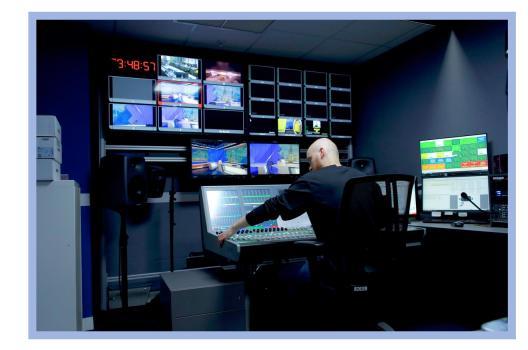

# OUR STUDIOS

Versatile and packed with cutting-edge technology, our purpose built sound-treated studios and control rooms are at the forefront of modern media production. Designed to suit your needs and equipped to handle anything.

# PRODUCTION CONTROL ROOMS